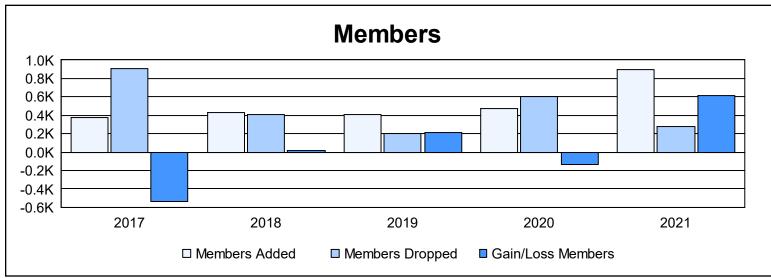

District 317 E As of June 2021 Cumulative

| Year      | New<br>Clubs | Dropped<br>Clubs | Gain/<br>Loss<br>Clubs | New<br>Members | Charter<br>Members | Reinstate<br>Members | Transfer<br>Members | Total<br>Member<br>Added | Total<br>Members<br>Dropped | Gain/<br>Loss<br>Members |
|-----------|--------------|------------------|------------------------|----------------|--------------------|----------------------|---------------------|--------------------------|-----------------------------|--------------------------|
| 2016-2017 | 3            | 16               | -13                    | 171            | 81                 | 126                  | 0                   | 378                      | 911                         | -533                     |
| 2017-2018 | 3            | 4                | -1                     | 223            | 158                | 45                   | 4                   | 430                      | 409                         | 21                       |
| 2018-2019 | 8            | 1                | 7                      | 128            | 252                | 30                   | 2                   | 412                      | 202                         | 210                      |
| 2019-2020 | 3            | 2                | 1                      | 134            | 220                | 97                   | 17                  | 468                      | 600                         | -132                     |
| 2020-2021 | 16           | 3                | 13                     | 419            | 452                | 8                    | 14                  | 893                      | 279                         | 614                      |
| Average   | 7            | 5                | 1                      | 215            | 233                | 61                   | 7                   | 516                      | 480                         | 36                       |