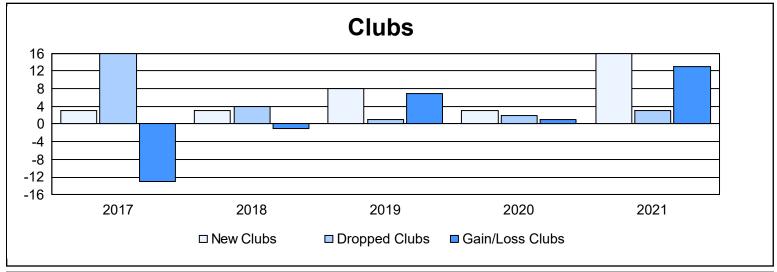

District 317 E As of June 2021 Cumulative

| Year      | New<br>Clubs | Dropped<br>Clubs | Gain/<br>Loss<br>Clubs | New<br>Members | Charter<br>Members | Reinstate<br>Members | Transfer<br>Members | Total<br>Member<br>Added | Total<br>Members<br>Dropped | Gain/<br>Loss<br>Members |
|-----------|--------------|------------------|------------------------|----------------|--------------------|----------------------|---------------------|--------------------------|-----------------------------|--------------------------|
| 2016-2017 | 3            | 16               | -13                    | 171            | 81                 | 126                  | 0                   | 378                      | 911                         | -533                     |
| 2017-2018 | 3            | 4                | -1                     | 223            | 158                | 45                   | 4                   | 430                      | 409                         | 21                       |
| 2018-2019 | 8            | 1                | 7                      | 128            | 252                | 30                   | 2                   | 412                      | 202                         | 210                      |
| 2019-2020 | 3            | 2                | 1                      | 134            | 220                | 97                   | 17                  | 468                      | 600                         | -132                     |
| 2020-2021 | 16           | 3                | 13                     | 419            | 452                | 8                    | 14                  | 893                      | 279                         | 614                      |
| Average   | 7            | 5                | 1                      | 215            | 233                | 61                   | 7                   | 516                      | 480                         | 36                       |